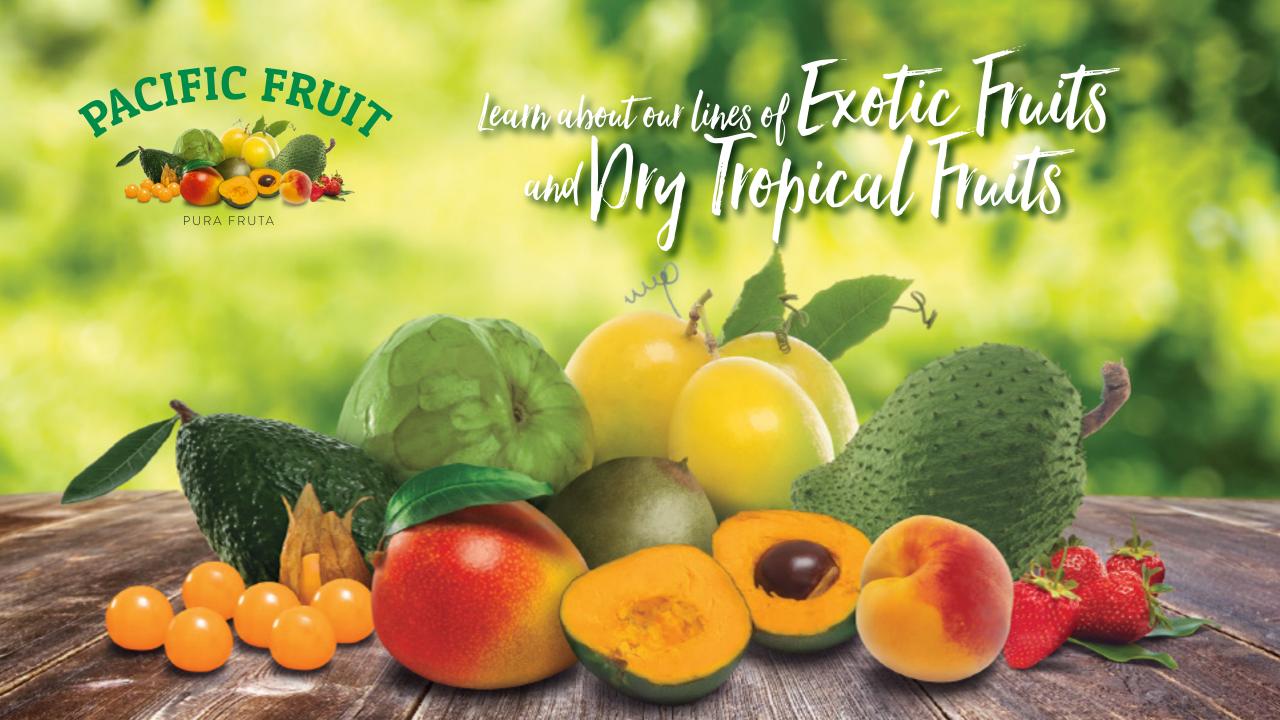

# line of Exotic Fruits

Golden Berry
Flavorful and
bittersweet with a
rich aroma

#### Golden Pineapple

The yellow pulp is firm, fibrous, juicy, and fragrant and extra sweet

PACIFIC FRUIT

## Products

Tropical Fruits

Passion Fruit In practical presentations: 3, 5 y 20 kg

In Peru, one of the largest blueberry exporters of the world, it is grown in the coast region

It has anti-inflammatory properties due to its contents of citric acid and malic acid