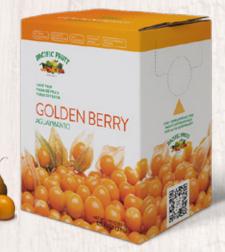

# line of Exotic Fruits

Golden Berry
Flavorful and
bittersweet with a
rich aroma