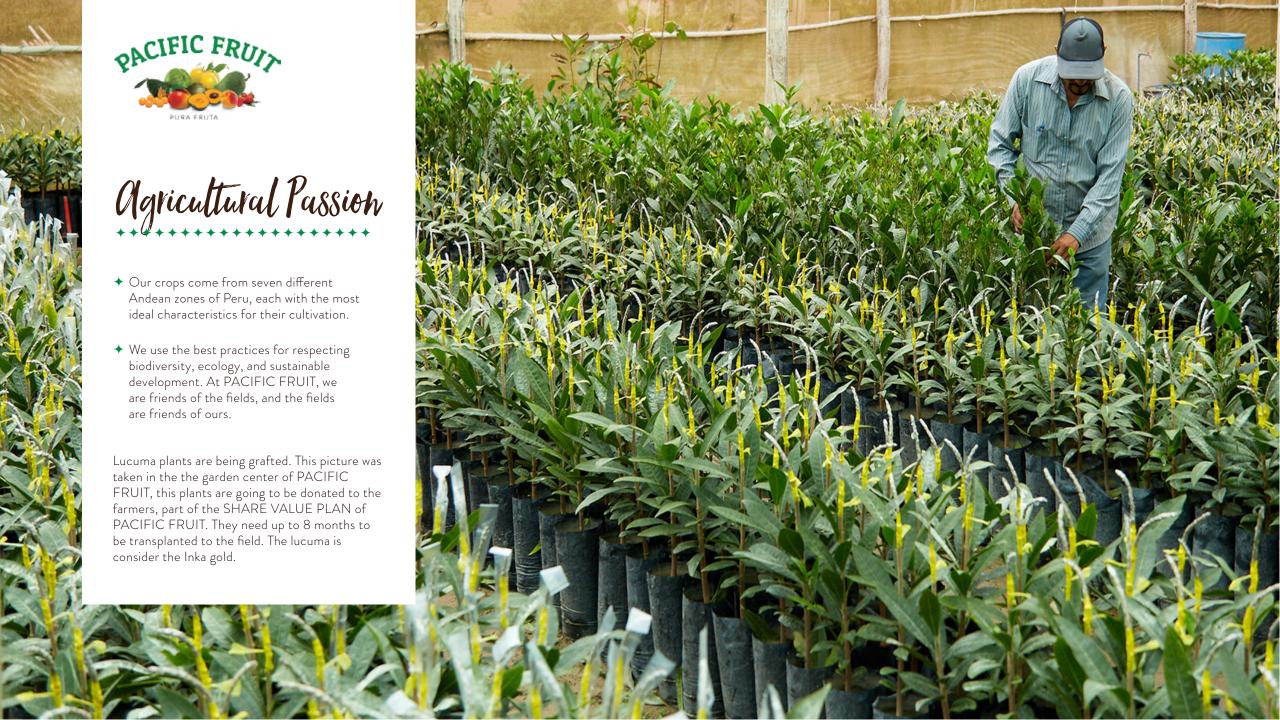

## About Us

- → PACIFIC FRUIT offers you pure pulp from the best selection of fruits harvested from the fertile soils of Peru. All of our processes are committed to quality, health, and respect for our environment.
- ◆ The methods used in the production and processing ensure that our fruit maintains its essential characteristics, including taste, texture, aroma and nutrients.
- ◆ The aseptic process allows the packages of pulp to be stored without the need of refrigeration.







## Products

# line of Exotic Fruits



Golden Berry
Flavorful and
bittersweet with a
rich aroma



#### Golden Pineapple

The yellow pulp is firm, fibrous, juicy, and fragrant and extra sweet



PACIFIC FRUIT



## Products

Tropical Fruits





Passion Fruit In practical presentations: 3, 5 y 20 kg







In Peru, one of the largest blueberry exporters of the world, it is grown in the coast region



It has anti-inflammatory properties due to its contents of citric acid and malic acid





## FRUITS COLOR





<sup>\*</sup>Referential images



### **TEXTURES**



GOLDEN BERRY



**BLUE BERRY** 



SOURSOP



**GOLDEN PINEAPPLE** 





**POMEGRANATE** ++++++++++++







Our bag in box product aims to cater for ice cream parlors, pastry shops and food service, as well as the HORECA mar