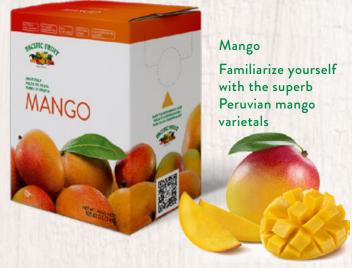

## Products

Tropical Fruits

Passion Fruit In practical presentations: 3, 5 y 20 kg

In Peru, one of the largest blueberry exporters of the world, it is grown in the coast region

It has anti-inflammatory properties due to its contents of citric acid and malic acid