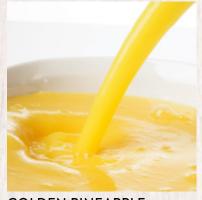

#### Golden Pineapple

The yellow pulp is firm, fibrous, juicy, and fragrant and extra sweet

PACIFIC FRUIT