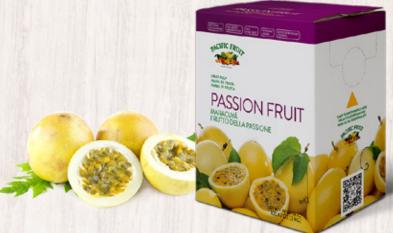

## Products

Tropical Fruits

Passion Fruit In practical presentations: 3, 5 y 20 kg

In Peru, one of the largest blueberry exporters of the world, it is grown in the coast region

It has anti-inflammatory properties due to its contents of citric acid and malic acid