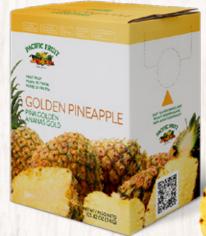

#### Golden Pineapple

The yellow pulp is firm, fibrous, juicy, and fragrant and extra sweet

PACIFIC FRUIT